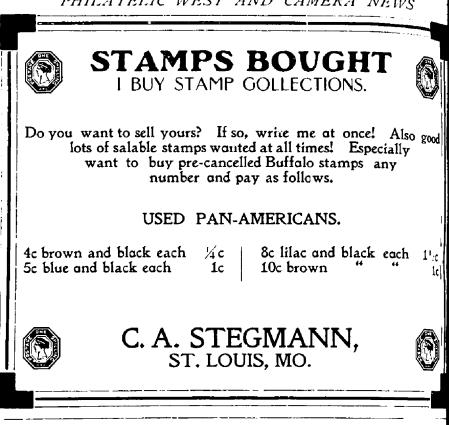

stria '96<br>Japan 1900 3 var.<br>Vaal River colony 2<br>Hungary 1900 11 var<br>Cuba 1-2-5-10<br>Postage           | 1x7-16) per 1000 15c<br>s 6c<br>1G 2c<br>2c<br>2p unused 4c<br>r 8c<br>8c<br>e extra. |
| Hinges(size<br>Ideal Hinge<br>Austria '96<br>Japan 1900 3 var.<br>Vaal River colony<br>Hungary 1900 11 var<br>Cuba 1-2-5-10<br>Postage<br>COMMERCI | 1x7-16) per 1000 15c<br>s 6c<br>1G 2c<br>2c<br>2p unused 4c<br>r 8c<br>8c             |

80 Park St., Melrose, Mass.

Fine foreign postage, 200 VAR. containing stamps from Argentine, Great Britain, Guatamala, Orange Free State, etc., including over 25 var. British Colonials. Price only 20c (coin) Good stamps for beginners and young collectors, on approval at 60 qer cent off Scott's. Reference. Aug. Graham 678 E. Grove St., Galesburg, Ill.





For Deal=

### ers and



Collectors

alike.

O introduce myself, after an absence of several months, I offer to send to any one on receipt of a dollar bill, the lotlowing fine lot of Cuban stamps: 100 postage, used and unused, issues of 1855 to 1899. 50 assorted revenues, all issues. I am selling these stamps at retail at from 3c to 15c each and an positive that anyone ordering will be thoroughly well pleased. It is the cheapest lot of Cubans ever put on the market. Remember postage to Cuba is only 2c the same as in U. S. and it does not take any longer to receive reply.







Genuine Postage Stamps from over 65 different countries, no **Canada, or U. S.** cut **Cards, Locals** or **reprints**. Many new issues, France, Malta, Bermuda, Germany, Hungary, etc. etc.

Every stamp from a f