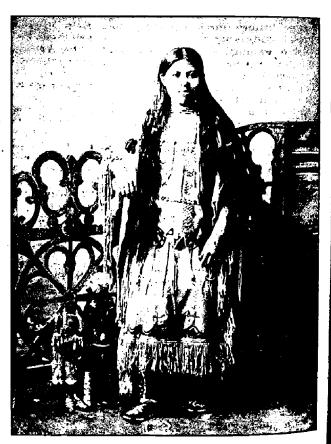

the pro-

cess. To prepare a plate for intensification: When the plate is thoroughly fixed, place it in a tray of of quite clean fixing bath for a few minutes. Meanwhile prepare a solution of potassium ferricyanide of a strength of three grains to the ounce of water. In a second tray place the plate straight from the second hypo bath without raising, and cover with the terricvanide solution.rocking the dish for half a minute or so, then return to the hypo bath. This should be done in good light, and the operation closely watched, as the reduction takes quickly when once started. In case of badly fogged negative it may be necessary to repeat this alternate ferricyanice and hypo treatment more than once. As soon as the fog veil is nearly gone, place under the tap and wash for ten minutes.



CHOCKTAW INDIAN GIRL IN NATIVE COSTUME

## INTERIORS

In approaching this subject some harsh critic may be moved to get off that timeworn adage that "Fools rush in where Angels fear to tread," and I will admit 'tis dangerous ground, but I think I can say with truth that I have discovered the secret and the whole secret is—Exposure.

This is a secret that can only be discovered by one who has waded waist deep through his own fallures and learned by bitter experience that though the light be bright it may not affect the plate, and vice versa. When you have exposed five seconds on a seemingly bright interior and spent an hour in your 'sweat box' trying to get the image that would not 'be got, 'and have your friend who was hooted at by you for giving forty seconds, show you a beautiful negat