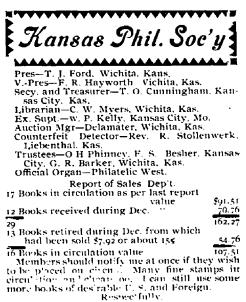

e coins were to be "half pence, pence and two pence", and of such a size that "thirty two pences sixty pence, and one hundred and twenty half pence may weigh sixteen ounces avoirdupois," and the metal was to be of such quality that when heated red hot it would spread thin under the hammer without cracking. This latter test was to be applied by officials of the government from time to time. For the benefit of the Comptroller, Wm. Wood was to pay the sum of \$1,000 per annum for his privileges, and in addition he was compelled to pay \$500 per year to the King. As soon as his rights were established William Wood began to coin money in a surprisingly extensive scale, taking ample advantage of one of the most remark able "pulls" that a private individual and subject of a king ever possessed.



W. P. KELLEY, Sup't.



#### ORGANIZED FEBRUARY 3, 1899.

Any stamp collector of good recommendation may become a member by applying to secretary. Benefits: Mutual co-operation for the protection of honest collectors; for the furtherance of philately in general: annihilation of frauds and schemers by exposing them; collecting, investi-Begating and assisting members in any way. come a member and help us. With every com-plaint send 4c for purpose of investigation or adjusting your claim if possible to do so. A great many will pay rather that be published.

Pres-R. L. DuBose, Lisbon, Ga. Vice-President-S. E. Moisant, Kankakee, Ill. Secretary-Treasurer-I., Brodstone, Superior. Nebr

Auction Manager—C. E. Cooley, Peckskill, N.Y. Librarian—G. Linn, Columbus, O. Attorney—H. Swensen, Miuncapolis