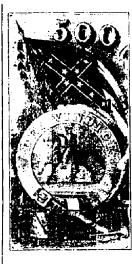

have a copy of it.

- 8c (G) Chinese paper money, bills from 19 x31/2 inches to 3x71/2 inches in size very odd and curious designs an letters, 10c each or 16 different one for
  - (H) \$5,00 bill issued by the state of Georgia at Milledgeville, April 8th 1864, and intended to aid the Confed erate government, in whose use the bill is redeemable. This bill i 3x6¼ inches in size and well printe in black ink on white paper, and a the top is a cut of a female will money chest, etc. Our price for this bill in good condition is, each or 10 for
  - (I) \$10 bill, same design and description as the above, each or 10 for
  - (J) \$50 bill similar to above, each or 10 for
  - (K) Siam, the scarce and curious "balled money," an oblong clump of solid silver with ends turned up to reser ble a round bullet, and bearing the counterstamp of the Siamesegorem ment. The value we have is the 's Tical and is very cheap at our priced
  - (L) Sicily 1840-59, 120 grani, silver and size of U.S. silver dollar, only
  - (M) China, "The Dragon Dollar," Chi nese letters on one side, and a que looking dragon on the other this piece is of silver, and size of 1.8 silver dollar, only