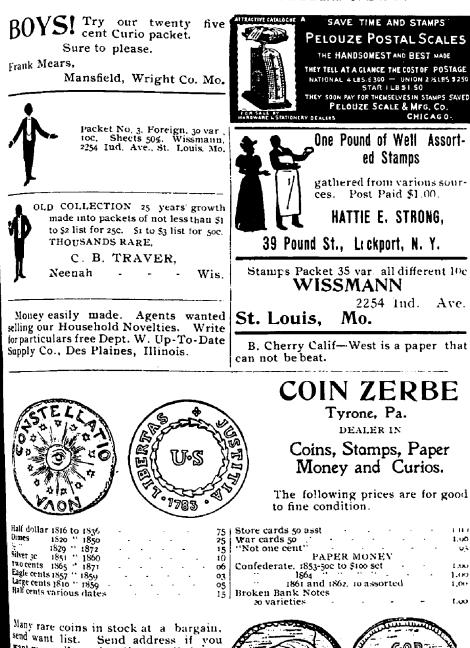

rrespondence-M.P.A., II Leonard-Street. Derby, England

Mention paper.

OPALS-Send 20c and I will send you a 1/2 kt. stone, and my price list of E. W. Kimball, mineral specimens. Dept. W. Boulder, Colo.

Miss Fink of New Jersey-West brings such quantities of replies that I am out of everything I had advettised.

F. Hackett Ireland-Find West brings lots of replies to ads, finely edited and a most interesting paper.



The Female Gulliver, a combination photo, and it is the oddest photo you ever saw, size 4x9 inches and will be sent by mail for 25 cts, unmounted and 35 cts mounted, or will send you a Gulliver writing tablet for 25 cts, with the half tone at the top of each leaf, address. Pacific Photo Gallery. Santa Monica, Cal. Box 174.



Bldg.; San Francisco, Room 38, No. 819 Market St.



want my mail auction lists. All interested should have my hand book. Nut Shell Facts on coins stamps and paper Money, pocket edition 88 pages 25c.

No Better Book On Its Subjects AT ANY PRICE



63

### These Are not in the Formulas. formulas. to household, medicat and tolet "ads" of the Other Dealers.

Unused Blocks of Four Western Union Telegraph Stamps.

"Just as popular as they are scarce" We have the following dates in blocks of four. (Mint). 1886, 1888, 1889, 1890, 1891, 1892, 1893, 1894, 1895, 1898, 1899, 1900, 1901. The total Catalogue value of a block of four of each of these dates (52 stamps) is \$9.00. Our price is \$4.50. Only a very limited number of these loss on hand. Money refunded if all out before your order reaches us. Some people collect "Blocks of Four" as a fad but