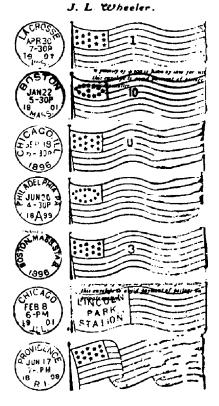

w catalogue is the Niger Coast 2s 6d. Its catalogue value is given at \$1, but a search among dealers would result in few copies being found. This same observation might be made concerning the Chile 5 on 30c, carmine, the provisional of last year. This stamp catalogues 8c, and the wholesale price in England is 6s per dozen.

#### For Revenue Only. Canada Stamp Sheet.

There was a good reason on the part of the post office department of Hungary for issuing the 1888-91 stamps. during the years 1887-88 the government noticed a great falling off in the revenue of that country, and it decided that the postage on letter and mail matter was too low. So they raised the postal rates on all kinds of mail matter was and ordered a new issue with new and high values to be made.

## FLAG CANCELLATIONS



"Flag" cancellations of all the varieties of postmarks are the neatest, and draw the most people in to the ranks of collectors. The history of "flags" as postmarks would make an interesting story to some, but most would prefer to leave this out and come directly to the postmarks themselves. It is sufficient to say that flags came into use less than ten years ago, and extended to all the first class postoffices. As yet it has not extended to the second class offices.

In figure 1, we see the most widely used of all the flags. The difference between this and the next one, lies in the arrangment of stars in the flags. In the first, the thirteen stars are arranged in five vertical rows, but in the second they are in an oval outlne. The last variety has been very rare compared with the first,