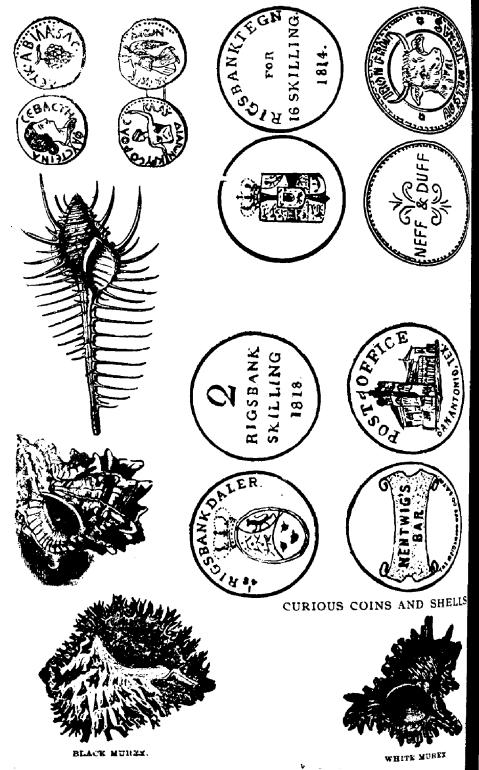

udy of this truly wonderful mineral.

Lepidolite is another mica variety. It contains 3 to 5 per cent of lithia. The compositiod affords Silica 49-18, alumina 27.28, lithia 4.09, potash 12.81, fluorine 9.84—103.79. Margarodite, hygrophilite, damourite, sterlingite and sericite are also species of mica.

Paragonite resembles muscevite and is found generally in pearly scales, constituting a schistose rock. The formula is about the same as that of muscorite.

Cryophyllite resembles a green muscorite. While most of the micas cannot be easily fused by the blow-pipe flame, this last named variety may be fused in the candle flame without difficulty, owing to the large amount of Alkali and fluorine. The composition is potash 13.15, lithia 4, iron protoxide 8 and fluorine 2.49.

(To be continued)





#### Photograph Exchanges G. C. COOK. Box 791, Denver, Colorado

Five years ago I began the exchange of photographs, and I am fully assured that the exchange of prints has kept up my interest in photography when otherwise it might have waned or even died out altogether. To day, looking over my first exchanges, and comparing them with those that are received more recently, I am impressed with the advance and improvements made by the amateurs doing the exchange work. At first I recieved only the regulation chloride of silver prints, while at present I am sometimes at a loss to tell what kind of paper has been used. When a particularly good effect strikes my fancy and I write to enquire the process used, I sometimes learn that it is a paper with which I am familiar, but with which a diffe