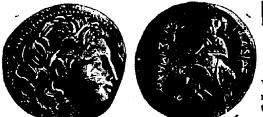

have a copy of it.

- 8c (G) Chinese paper money, bills from 19 x31/2 inches to 3x71/2 inches in size very odd and curious designs an letters, 10c each or 16 different one for
  - (H) \$5,00 bill issued by the state of Georgia at Milledgeville, April 8th 1864, and intended to aid the Confed erate government, in whose use the bill is redeemable. This bill i 3x6¼ inches in size and well printe in black ink on white paper, and a the top is a cut of a female will money chest, etc. Our price for this bill in good condition is, each or 10 for
  - (I) \$10 bill, same design and description as the above, each or 10 for
  - (J) \$50 bill similar to above, each or 10 for
  - (K) Siam, the scarce and curious "balled money," an oblong clump of solid silver with ends turned up to reser ble a round bullet, and bearing the counterstamp of the Siamesegorem ment. The value we have is the 's Tical and is very cheap at our priced
  - (L) Sicily 1840-59, 120 grani, silver and size of U.S. silver dollar, only
  - (M) China, "The Dragon Dollar," Chi nese letters on one side, and a que looking dragon on the other this piece is of silver, and size of 1.8 silver dollar, only