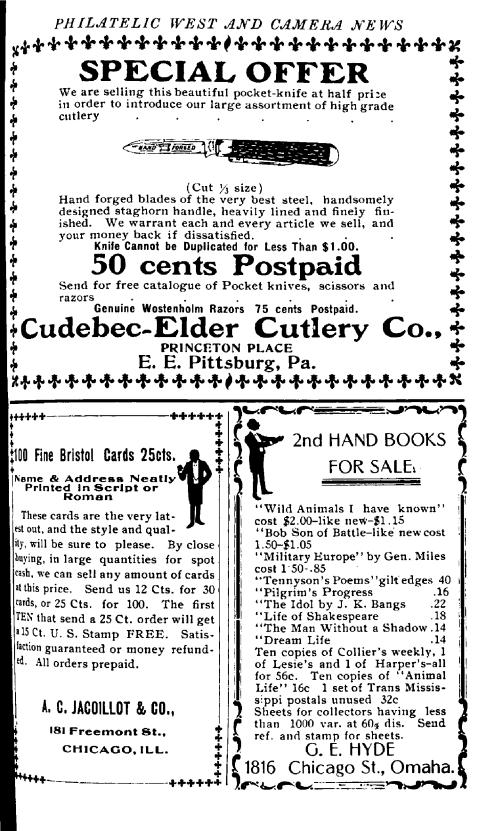

mine next mail-Dr CE Gardner US Marine Hospital Port Town sen Wash. U S A

Birds-eye views of Milwaukee. Bufale and Milwaukee. or Toledo to Xchaug for others or Canada Revor good Finlandor Deo mark stamps Mrs A C Stewart 226 Floyd st Tol edo Ohio

Have 4¼ x4¼ and 3½ x3½ prints toX of Cubass others-S B Alloway, Bennington, Nebr

The photo amateur readers of this magazin will be treated to a new 10c booklet "pictures Pointers" in X for 10 names and addressed Kodak friends and and one 2c stamp. Mele

Kodak friends and and one 2c stamp. Mele Rodak friends and and one 2c stamp. Mele Photo Pub Co S 96-5th Ave., Chicago. Have negatives X prints from Mex. Cal. th Eng, Paris, Holland Belgium, Scotland, etc. any outside views. Return good, wore receive any No or size to 4x5. L Brodstore, Superior





This one appeals strongly to every true admirer of our late President.

Besides his best photograph draped with the American flag, it has his last words surmounted by a shield; a photograph of the Temple of Music where he was shot, and the Milborne House where he passed his last hours.

It can also be used as a wall hanging. Also 4 views Niagara Falls

or 4 " Pan American Expos. " Pharoahs Horses or

# A Liberty Cover

Made from 8x10 negatives of Old 6 Liberty Bell, Independence Hall, Wm. Penn's Cottage, and the house where Betsey Ross designed the American Flag. It makes a fine historical cover.

## A Cover by Mail \$1.

## SILK-LUSTER PHOTO CLOTH

This cloth is carefully prepared and will bring out all the detail that a negative contains with pleasing results It is made on the best c